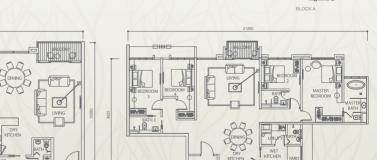

PAVILION

HILLTOP

1 Mont' Kiara 商业中心/商场

Selling Price From RM1,100psf Build Up 1,200 - 1,800sf (3-4 Rooms) Rental Price From: RM3.5psf Fully Furnish With ID Design

马来西亚

高等法院

(KLCC) 双子犀

(20分钟车程

One of the FAVOURITE LOCATIONS FOR PROPERTY INVESTMENT as well as for OWNER OCCUPATION

\*For Illustration Furpose Only

0

BATH