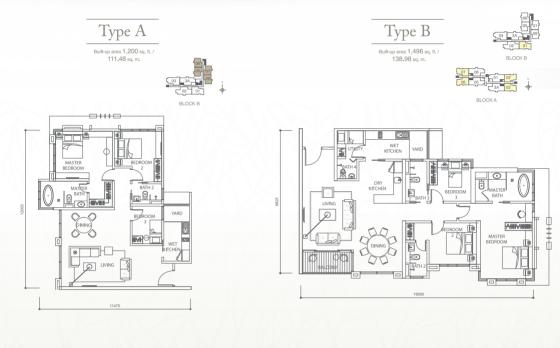

PAVILION

HILLTOP

1 Mont' Kiara 商业中心/商场

Selling Price From RM1,100psf Build Up 1,200 - 1,800sf (3-4 Rooms) Rental Price From: RM3.5psf Fully Furnish With ID Design

马来西亚

高等法院

(KLCC) 双子犀

(20分钟车程