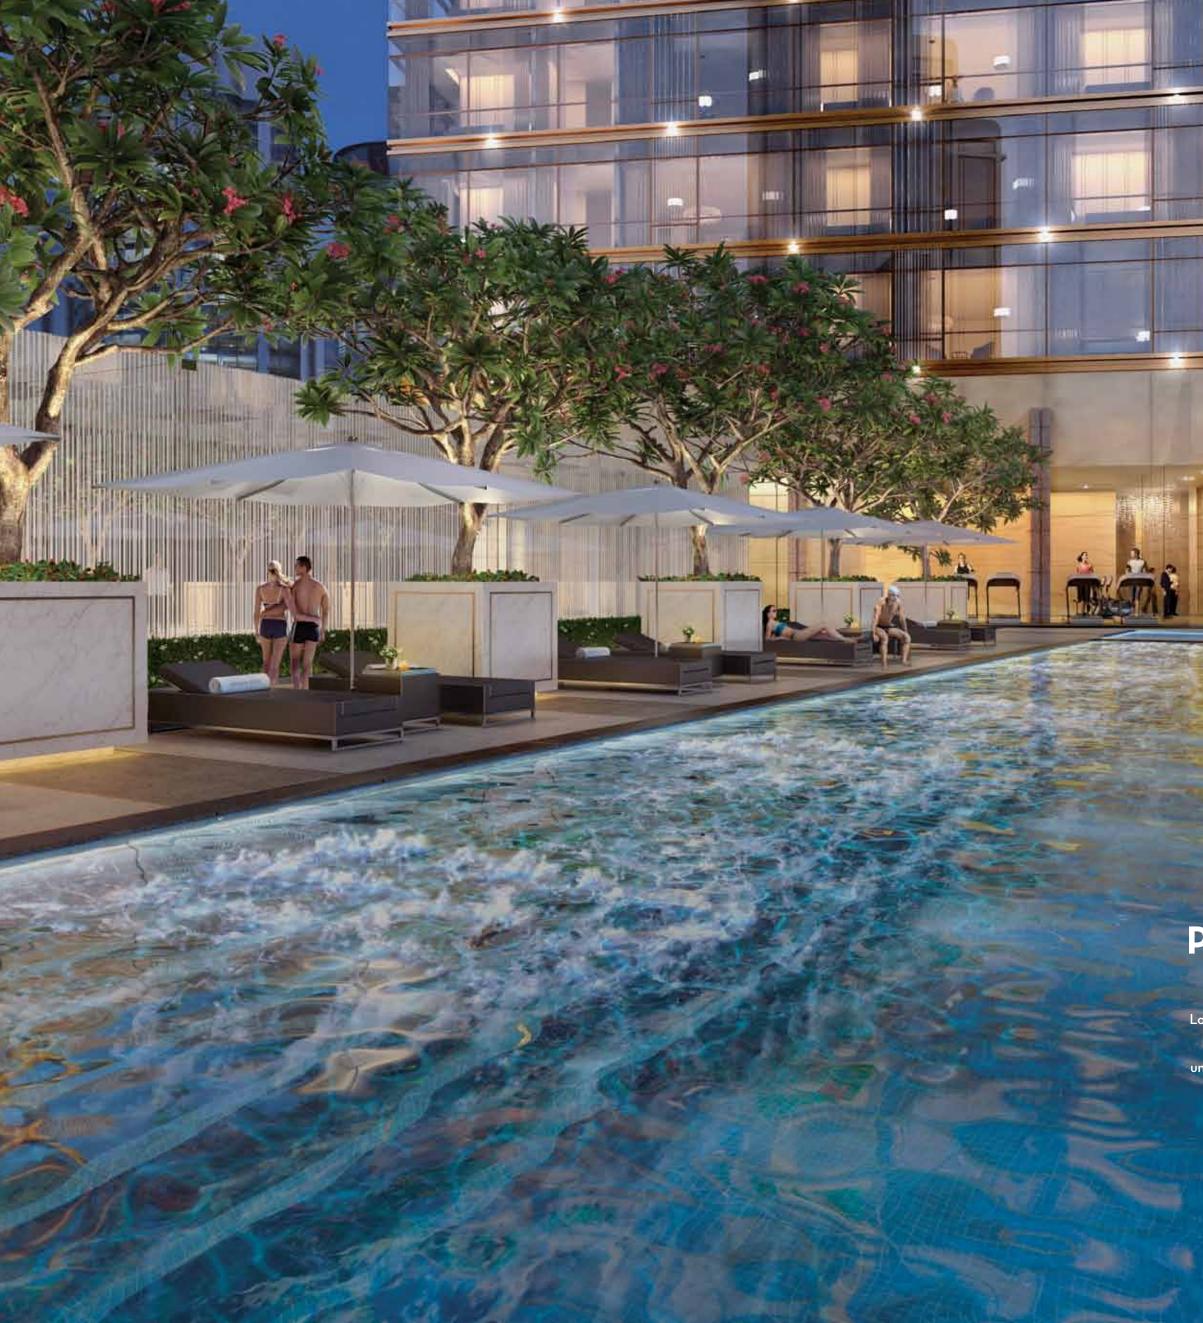

## AN INFINITY POOL WITH FRONT ROW VIEWS OF THE CITY

Located on Level 11 of Pavilion Suites, an entire floor dedicated to wellness, pampers and nurtures. Re-energize at the fully equipped gymnasium, unwind in the indoor jacuzzi and the dedicated spa rooms or swim under the stars in the infinity pool with a view of the city in all its splendour.