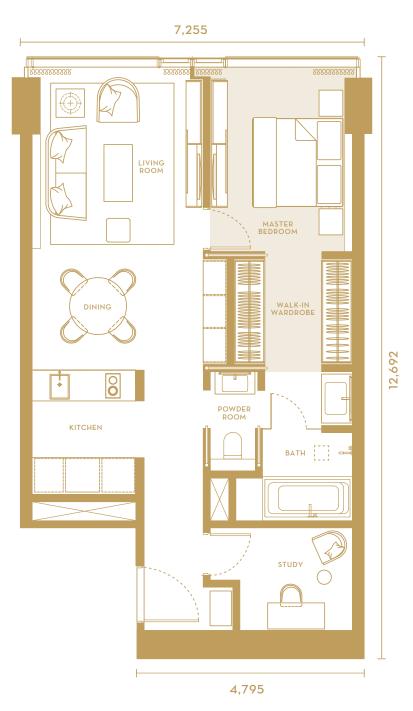

ce matched with inspirational architecture and design, and meticulous property management has won more than 29 Malaysian and International Awards. Pavilion Suites, with its unique International Galleria, will take the experience to an even higher level in South East Asia.

### LAYOUTS AND SPECIFICATIONS DESIGNED TO IMPECCABLE STANDARDS

#### FACILITIES PLAN

#### TYPE A

#### 2 BEDROOMS

1,254 sq.ft (116.53 sq.m)



- 1 INFINITY POOL
- 2 WATER JETS
- 3 WADING POOL
- 4 POOL DECK
- 5 OUTDOOR TERRACE
- 6 SITTING LOUNGE
- 7 GYMNASIUM
- 10 FUNCTION ROOM

12 WASHROOM 13 WATER FEATURE

14 SKYLIGHT TO MALL BELOW

- 9 INDOOR JACUZZI
- 8 SPA ROOM

11 CHANGING ROOM & WASHROOM

12,510





#### TYPE B

1 BEDROOM + 1 STUDY

836 sq.ft (77.71 sq.m)

#### TYPE C

1 BEDROOM

747 sq.ft (69.42 sq.m)

6,926









#### TYPE D

1 BEDROOM

718 sq.ft (66.68 sq.m)





| LEVEL   | RSGC         | RSGC/TRX                                                    | TRX          | TRX          | TRX/<br>KL TOWER/<br>KL 118 TOWER | KLCC/<br>KL TOWER/<br>KL 118 TOWER | KLCC         | KLCC         | KLCC/RSGC    | RSGC        |
|---------|--------------|-------------------------------------------------------------|--------------|--------------|-----------------------------------|------------------------------------|--------------|--------------|--------------|-------------|
|         | NORTH-EAST   | SOUTH-EAST                                                  | SOUTH-EAST   | SOUTH-EAST   | SOUTH-EAST                        | NORTH-WEST                         | NORTH-WEST   | NORTH-WEST   | NORTH-WEST   | N