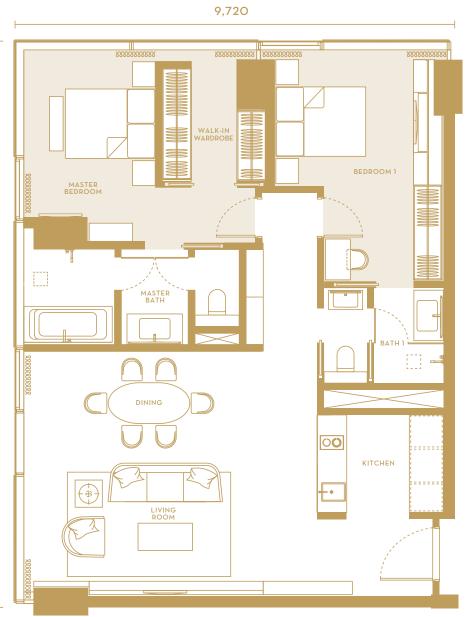

#### TYPE A

#### 2 BEDROOMS

1,254 sq.ft (116.53 sq.m)

- 1 INFINITY POOL
- 2 WATER JETS
- 3 WADING POOL
- 4 POOL DECK
- 5 OUTDOOR TERRACE
- 6 SITTING LOUNGE
- 7 GYMNASIUM
- 10 FUNCTION ROOM

12 WASHROOM 13 WATER FEATURE