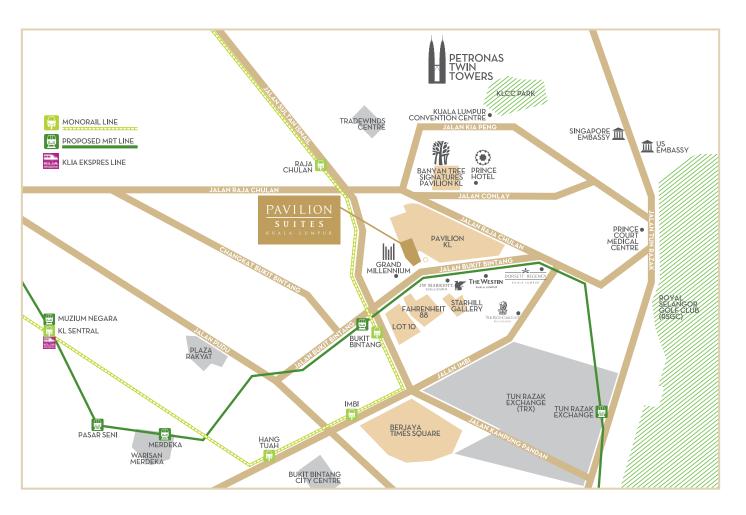

### THE ONLY ADDRESS THAT MATTERS IN A TRIPLE-A LOCATION

BBKLCC - Bukit Bintang Kuala Lumpur City Centre, the nation's most prized district is home to five star hotels, Asia's best fine-dining restaurants, with world-class entertainment and couture fashion at every corner. It is adjacent to the upcoming international financial district and mere minutes from the elite Royal Selangor Golf Club (RSGC). And soon, home to Pavilion Suites.

### AN UNRIVALLED FREEHOLD RESIDENTIAL DEVELOPMENT AT THE EPICENTRE OF PRESTIGE AND STYLE

Pavilion Suites is strategically and centrally located a short distance from Petronas Twin Towers via the KLCC link bridge and directly connected to Pavilion Kuala Lumpur. Here, high fashion meets the very best lifestyle offerings in the prime residential real estate opportunity within Kuala Lumpur City Centre.

300m from the up-coming Bukit Bintang MRT station (scheduled for completion in mid 2017)

2 station stops away from KL Sentral, where you can access the airport via the KLIA Ekspres Line

FOR MORE INFORMATION, PLEASE CALL US AT **1800 22 8088** OR VISIT OUR WEBSITE AT **WWW.PAVILION-SUITES.COM** EXCLUSIVE PROPERTY MARKETING CONSULTANT: 1 PAVILION PROPERTY CONSULTANCY SDN BHD (928503-A)