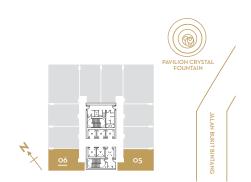

#### TYPE C

1 BEDROOM

747 sq.ft (69.42 sq.m)

6,926

#### TYPE D

1 BEDROOM

718 sq.ft (66.68 sq.m)

| LEVEL   | RSGC         | RSGC/TRX                                                    | TRX          | TRX          | TRX/<br>KL TOWER/<br>KL 118 TOWER | KLCC/<br>KL TOWER/<br>KL 118 TOWER | KLCC         | KLCC         | KLCC/RSGC    | RSGC        |
|---------|--------------|-------------------------------------------------------------|--------------|--------------|-----------------------------------|------------------------------------|--------------|--------------|--------------|-------------|
|         | NORTH-EAST   | SOUTH-EAST                                                  | SOUTH-EAST   | SOUTH-EAST   | SOUTH-EAST                        | NORTH-WEST                         | NORTH-WEST   | NORTH-WEST   | NORTH-WEST   | NORTH-EAS   |
|         | INTERMEDIATE | CORNER                                                      | INTERMEDIATE | INTERMEDIATE | CORNER                            | CORNER                             | INTERMEDIATE | INTERMEDIATE | CORNER       | INTERMEDIAT |
|         | UNIT OI      | UNIT 02                                                     | UNIT 03      | UNIT 3A      | UNIT 05                           | UNIT O6                            | UNIT 07      | UNIT O8      | UNIT 09      | UNIT 10     |
|         | TYPE B       | TYPE A                                                      | TYPE D       | TYPE D       | TYPE C                            | TYPE C                             | TYPE D       | TYPE D       | TYPE A       | TYPE B      |
| 51      | 836 SQ.FT.   | 1,254 sq.ft.                                                | 718 sq.ft.   | 718 sq.ft.   | 747 SQ.FT.                        | 747 sq.ft.<br>THOUSE 51-01         | 718 sq.ft.   | 718 sq.ft.   | 1,254 sq.ft. | 836 SQ.FT.  |
|         | 50.01        | 50.00                                                       | 50.07        | 50.74        |                                   |                                    |              |              |              |             |
| 50      | 50-01        | 50-02                                                       | 50-03        | 50-3A        | 50-05                             | 50-06                              | 50-07        | 50-08        | 50-09        | 50-10       |
| 49      | 49-01        | 49-02                                                       | 49-03        | 49-3A        | 49-05                             | 49-06                              | 49-07        | 49-08        | 49-09        | 49-10       |
| 48      | 48-01        | 48-02                                                       | 48-03        | 48-3A        | 48-05                             | 48-06                              | 48-07        | 48-08        | 48-09        | 48-10       |
| 47      | 47-01        | 47-02                                                       | 47-03        | 47-3A        | 47-05                             | 47-06                              | 47-07        | 47-08        | 47-09        | 47-10       |
| 46      | 46-01        | 46-02                                                       | 46-03        | 46-3A        | 46-05                             | 46-06                              | 46-07        | 46-08        | 46-09        | 46-10       |
| 45      | 45-01        | 45-02                                                       | 45-03        | 45-3A        | 45-05                             | 45-06                              | 45-07        | 45-08        | 45-09        | 45-10       |
| 43A     | 43A-01       | 43A-02                                                      | 43A-03       | 43A-3A       | 43A-05                            | 43A-06                             | 43A-07       | 43A-08       | 43A-09       | 43A-10      |
| 43      | 43-01        | 43-02                                                       | 43-03        | 43-3A        | 43-05                             | 43-06                              | 43-07        | 43-08        | 43-09        | 43-10       |
| 42      | 42-01        | 42-02                                                       | 42-03        | 42-3A        | 42-05                             | 42-06                              | 42-07        | 42-08        | 42-09        | 42-10       |
| 41      | 41-01        | 41-02                                                       | 41-03        | 41-3A        | 41-05                             | 41-06                              | 41-07        | 41-08        | 41-09        | 41-10       |
| 40      | 40-01        | 40-02                                                       | 40-03        |              |                                   | 40-06                              | 40-07        | 40-08        | 40-09        | 40-10       |
| 39      | 39-01        | 39-02                                                       | 39-03        | M&E          |                                   | 39-06                              | 39-07        | 39-08        | 39-09        | 39-10       |
| 38      | 38-01        | 38-02                                                       | 38-03        | 38-3A        | 38-05                             | 38-06                              | 38-07        | 38-08        | 38-09        | 38-10       |
| 37      | 37-01        | 37-02                                                       | 37-03        | 37-3A        | 37-05                             | 37-06                              | 37-07        | 37-08        | 37-09        | 37-10       |
|         |              |                                                             |              |              |                                   |                                    |              |              |              |             |
| 36      | 36-01        | 36-02                                                       | 36-03        | 36-3A        | 36-05                             | 36-06                              | 36-07        | 36-08        | 36-09        | 36-10       |
| 35      | 35-01        | 35-02                                                       | 35-03        | 35-3A        | 35-05                             | 35-06                              | 35-07        | 35-08        | 35-09        | 35-10       |
| 33A     | 33A-01       | 33A-02                                                      | 33A-03       | 33A-3A       | 33A-05                            | 33A-06                             | 33A-07       | 33A-08       | 334-09       | 33A-10      |
| 33      | 33-01        | 33-02                                                       | 33-03        | 33-3A        | 33-05                             | 33-06                              | 33-07        | 33-08        | 33-09        | 33-10       |
| 32      | 32-01        | 32-02                                                       | 32-03        | 32-3A        | 32-05                             | 32-06                              | 32-07        | 32-08        | 32-09        | 32-10       |
| 31      | 31-01        | 31-02                                                       | 31-03        | 31-3A        | 31-05                             | 31-06                              | 31-07        | 31-08        | 31-09        | 31-10       |
| 30      | 30-01        | 30-02                                                       | 30-03        | 30-3A        | 30-05                             | 30-06                              | 30-07        | 30-08        | 30-09        | 30-10       |
| 29      | 29-01        | 29-02                                                       | 29-03        | 29-3A        | 29-05                             | 29-06                              | 29-07        | 29-08        | 29-09        | 29-10       |
| 28      | 28-01        | 28-02                                                       | 28-03        | 28-3A        | 28-05                             | 28-06                              | 28-07        | 28-08        | 28-09        | 28-10       |
| 27      | 27-01        | 27-02                                                       | 27-03        | 27-3A        | 27-05                             | 27-06                              | 27-07        | 27-08        | 27-09        | 27-10       |
| 26      | 26-01        | 26-02                                                       | 26-03        | 26-3A        | 26-05                             | 26-06                              | 26-07        | 26-08        | 26-09        | 26-10       |
| 25      | 25-01        | 25-02                                                       |              |              | 10 00                             | 25-06                              |              |              |              | 25-10       |
|         |              |                                                             | 25-03        | M            | M&E                               |                                    | 25-07        | 25-08        | 25-09        |             |
| 23A     | 23A-01       | 23A-02                                                      | 23A-03       |              |                                   | 23A-06                             | 234-07       | 234-08       | 23A-09       | 23A-10      |
| 23      | 23-01        | 23-02                                                       | 23-03        | 23-3A        | 23-05                             | 23-06                              | 23-07        | 23-08        | 23-09        | 23-10       |
| 22      | 22-01        | 22-02                                                       | 22-03        | 22-3A        | 22-05                             | 22-06                              | 22-07        | 22-08        | 22-09        | 22-10       |
| 21      | 21-01        | 21-02                                                       | 21-03        | 21-3A        | 21-05                             | 21-06                              | 21-07        | 21-08        | 21-09        | 21-10       |
| 20      | 20-01        | 20-02                                                       | 20-03        | 20-3A        | 20-05                             | 20-06                              | 20-07        | 20-08        | 20-09        | 20-10       |
| 19      | 19-01        | 19-02                                                       | 19-03        | 19-3A        | 19-05                             | 19-06                              | 19-07        | 19-08        | 19-09        | 19-10       |
| 18      | 18-01        | 18-02                                                       | 18-03        | 18-3A        | 18-05                             | 18-06                              | 18-07        | 18-08        | 18-09        | 18-10       |
| 17      | 17-01        | 17-02                                                       | 17-03        | 17-3A        | 17-05                             | 17-06                              | 17-07        | 17-08        | 17-09        | 17-10       |
| 16      | 16-01        | 16-02                                                       | 16-03        | 16-3A        | 16-05                             | 16-06                              | 16-07        | 16-08        | 16-09        | 16-10       |
| 15      | 15-01        | 15-02                                                       | 15-03        | 15-3A        | 15-05                             | 15-06                              | 15-07        | 15-08        | 15-09        | 15-10       |
| 13A     | 134-01       | 134-02                                                      | 134-03       | 13A-3A       | 134-05                            | 134-06                             | 134-07       | 134-08       | 134-09       | 13A-10      |
| 13      | 13-01        | 13-02                                                       | 13-03        | 13-3A        | 13-05                             | 13-06                              | 13-07        | 13-08        | 13-09        | 13-10       |
|         |              |                                                             |              |              |                                   |                                    |              |              |              |             |
| 12      | 12-01        | 12-01 12-02 12-03 12-3A 12-05 12-06 12-07 12-08 12-09 12-10 |              |              |                                   |                                    |              |              |              |             |
| 11      |              | FACILITIES LEVEL                                            |              |              |                                   |                                    |              |              |              |             |
| 4 - 10  |              | RETAIL AND F&B MIX                                          |              |              |                                   |                                    |              |              |              |             |
| 3       |              | RETAIL AND F&B MIX JALAN BUKIT BINTANG STREET LEVEL         |              |              |                                   |                                    |              |              |              |             |
| 2       |              | RETAIL AND F&B MIX                                          |              |              |                                   |                                    |              |              |              |             |
| 1       |              | RETAIL AND F&B MIX CONNECTION TO FAHRENHEIT 88              |              |              |                                   |                                    |              |              |              |             |
| B1 - B3 |              | CARPARK LEVELS                                              |              |              |                                   |                                    |              |              |              |             |