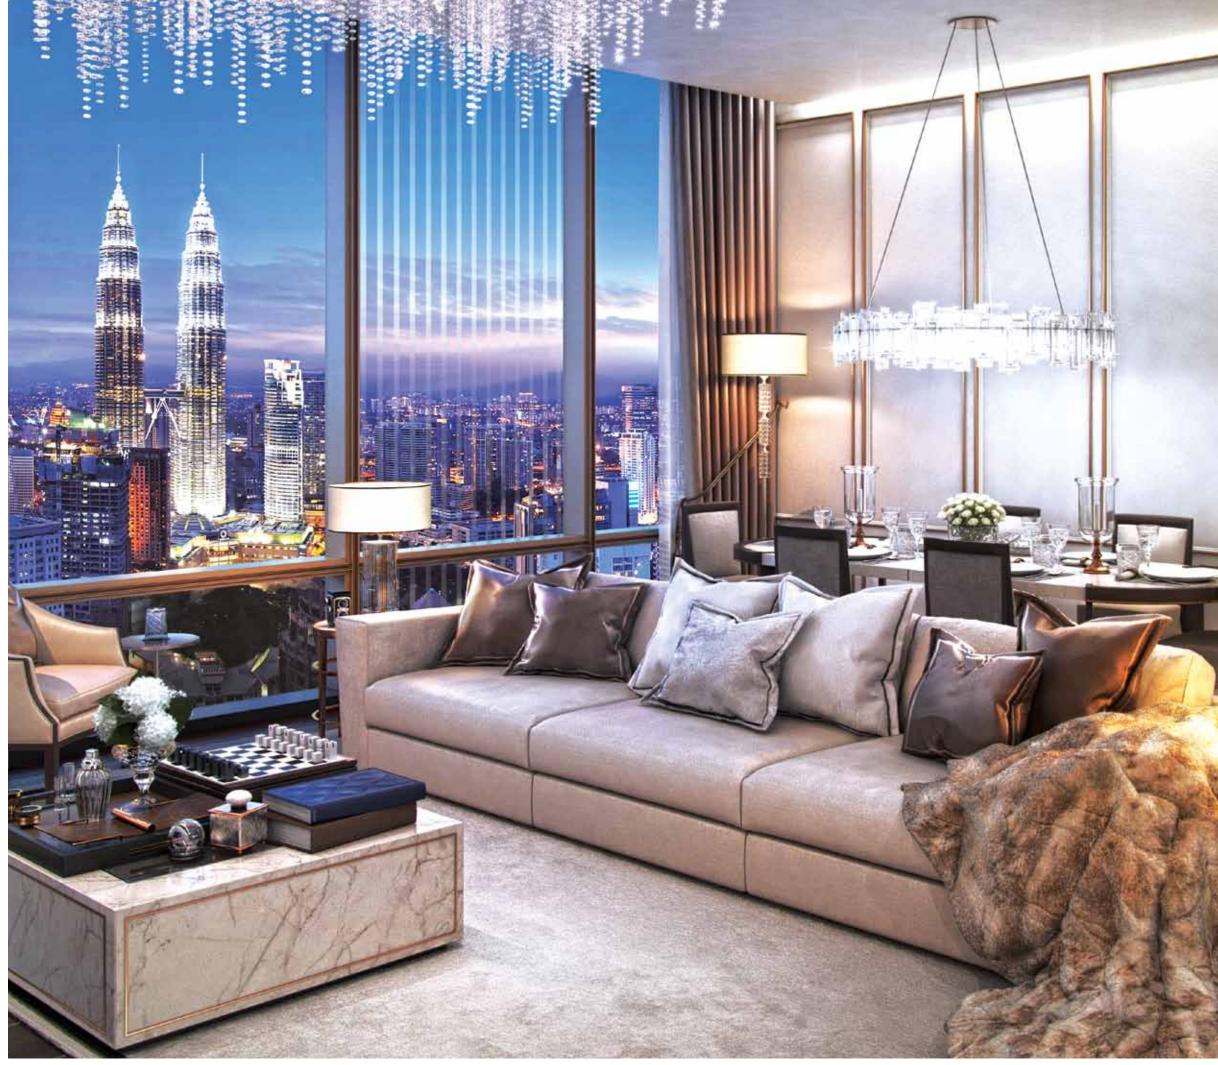

### FULLY FURNISHED DESIGNER SUITES

Pavilion Suites is a one-of-a-kind blend of light and space, form and function, where sensational views meet perfectly balanced design, discreet privacy and unrivalled service. Exquisitely appointed and tastefully finished with designer fittings, Pavilion Suites is created to offer uncompromising elegance at every turn.