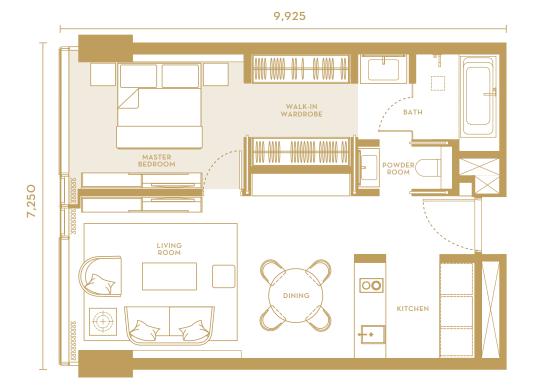

nd meticulous property management has won more than 29 Malaysian and International Awards. Pavilion Suites, with its unique International Galleria, will take the experience to an even higher level in South East Asia.

### LAYOUTS AND SPECIFICATIONS DESIGNED TO IMPECCABLE STANDARDS

#### FACILITIES PLAN

#### TYPE A

#### 2 BEDROOMS

1,254 sq.ft (116.53 sq.m)



- 1 INFINITY POOL
- 2 WATER JETS
- 3 WADING POOL
- 4 POOL DECK
- 5 OUTDOOR TERRACE
- 6 SITTING LOUNGE
- 7 GYMNASIUM
- 10 FUNCTION ROOM

12 WASHROOM 13 WATER FEATURE

14 SKYLIGHT TO MALL BELOW

- 9 INDOOR JACUZZI
- 8 SPA ROOM

11 CHANGING ROOM & WASHROOM

12,510





#### TYPE B

1 BEDROOM + 1 STUDY

836 sq.ft (77.71 sq.m)

#### TYPE C

1 BEDROOM

747 sq.ft (69.42 sq.m)

6,926









#### TYPE D

1 BEDROOM

718 sq.ft (66.68 sq.m)





| LEVEL   | RSGC         | RSGC/TRX                                                    | TRX          | TRX          | TRX/<br>KL TOWER/<br>KL 118 TOWER | KLCC/<br>KL TOWER/<br>KL 118 TOWER | KLCC         | KLCC         | KLCC/RSGC    | RSGC        |
|---------|--------------|-------------------------------------------------------------|--------------|--------------|-----------------------------------|------------------------------------|--------------|--------------|--------------|-------------|
|         | NORTH-EAST   | SOUTH-EAST                                                  | SOUTH-EAST   | SOUTH-EAST   | SOUTH-EAST                        | NORTH-WEST                         | NORTH-WEST   | NORTH-WEST   | NORTH-WEST   | NORTH-EAS   |
|         | INTERMEDIATE | CORNER