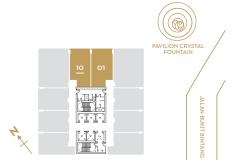

#### TYPE B

1 BEDROOM + 1 STUDY

836 sq.ft (77.71 sq.m)

#### TYPE C

1 BEDROOM

747 sq.ft (69.42 sq.m)

6,926

#### TYPE D

1 BEDROOM

718 sq.ft (66.68 sq.m)

| LEVEL   | RSGC         | RSGC/TRX                                                    | TRX          | TRX          | TRX/<br>KL TOWER/<br>KL 118 TOWER | KLCC/<br>KL TOWER/<br>KL 118 TOWER | KLCC         | KLCC         | KLCC/RSGC    | RSGC        |
|---------|--------------|-------------------------------------------------------------|--------------|--------------|-----------------------------------|------------------------------------|--------------|--------------|--------------|-------------|
|         | NORTH-EAST   | SOUTH-EAST                                                  | SOUTH-EAST   | SOUTH-EAST   | SOUTH-EAST                        | NORTH-WEST                         | NORTH-WEST   | NORTH-WEST   | NORTH-WEST   | NORTH-EAS   |
|         | INTERMEDIATE | CORNER                                                      | INTERMEDIATE | INTERMEDIATE | CORNER                            | CORNER                             | INTERMEDIATE | INTERMEDIATE | CORNER       | INTERMEDIAT |
|         | UNIT OI      | UNIT 02                                                     | UNIT 03      | UNIT 3A      | UNIT 05                           | UNIT O6                            | UNIT 07      | UNIT O8      | UNIT 09      | UNIT 10     |
|         | TYPE B       | TYPE A                                                      | TYPE D       | TYPE D       | TYPE C                            | TYPE C                             | TYPE D       | TYPE D       | TYPE A       | TYPE B      |
| 51      | 836 SQ.FT.   | 1,254 sq.ft.                                                | 718 sq.ft.   | 718 sq.ft.   | 747 SQ.FT.                        | 747 sq.ft.<br>THOUSE 51-01         | 718 sq.ft.   | 718 sq.ft.   | 1,254 sq.ft. | 836 SQ.FT.  |
|         | 50.01        | 50.00                                                       | 50.07        | 50.74        |                                   |                                    |              |              |              |             |
| 50      | 50-01        | 50-02                                                       | 50-03        | 50-3A        | 50-05                             | 50-06                              | 50-07        | 50-08        | 50-09        | 50-10       |
| 49      | 49-01        | 49-02                                                       | 49-03        | 49-3A        | 49-05                             | 49-06                              | 49-07        | 49-08        | 49-09        | 49-10       |
| 48      | 48-01        | 48-02                                                       | 48-03        | 48-3A        | 48-05                             | 48-06                              | 48-07        | 48-08        | 48-09        | 48-10       |
| 47      | 47-01        | 47-02                                                       | 47-03        | 47-3A        | 47-05                             | 47-06                              | 47-07        | 47-08        | 47-09        | 47-10       |
| 46      | 46-01        | 46-02                                                       | 46-03        | 46-3A        | 46-05                             | 46-06                              | 46-07        | 46-08        | 46-09        | 46-10       |
| 45      | 45-01        | 45-02                                                       | 45-03        | 45-3A        | 45-05                             | 45-06                              | 45-07        | 45-08        | 45-09        | 45-10       |
| 43A     | 43A-01       | 43A-02                                                      | 43A-03       | 43A-3A       | 43A-05                            | 43A-06                             | 43A-07       | 43A-08       | 43A-09       | 43A-10      |
| 43      | 43-01        | 43-02                                                       | 43-03        | 43-3A        | 43-05                             | 43-06                              | 43-07        | 43-08        | 43-09        | 43-10       |
| 42      | 42-01        | 42-02                                                       | 42-03        | 42-3A        | 42-05                             | 42-06                              | 42-07        | 42-08        | 42-09        | 42-10       |
| 41      | 41-01        | 41-02                                                       | 41-03        | 41-3A        | 41-05                             | 41-06                              | 41-07        | 41-08        | 41-09        | 41-10       |
| 40      | 40-01        | 40-02                                                       | 40-03        |              |                                   | 40-06                              | 40-07        | 40-08        | 40-09        | 40-10       |
| 39      | 39-01        | 39-02                                                       | 39-03        | M&E          |                                   | 39-06                              | 39-07        | 39-08        | 39-09        | 39-10       |
| 38      | 38-01        | 38-02                                                       | 38-03        | 38-3A        | 38-05                             | 38-06                              | 38-07        | 38-08        | 38-09        | 38-10       |
| 37      | 37-01        | 37-02                                                       | 37-03        | 37-3A        | 37-05                             | 37-06                              | 37-07        | 37-08        | 37-09        | 37-10       |
|         |              |                                                             |              |              |                                   |                                    |              |              |              |             |
| 36      | 36-01        | 36-02                                                       | 36-03        | 36-3A        | 36-05                             | 36-06                              | 36-07        | 36-08        | 36-09        | 36-10       |
| 35      | 35-01        | 35-02                                                       | 35-03        | 35-3A        | 35-05                             | 35-06                              | 35-07        | 35-08        | 35-09        | 35-10       |
| 33A     | 33A-01       | 33A-02                                                      | 33A-03       | 33A-3A       | 33A-05                            | 33A-06                             | 33A-07       | 33A-08       | 334-09       | 33A-10      |
| 33      | 33-01        | 33-02                                                       | 33-03        | 33-3A        | 33-05                             | 33-06                              | 33-07        | 33-08        | 33-09        | 33-10       |
| 32      | 32-01        | 32-02                                                       | 32-03        | 32-3A        | 32-05                             | 32-06                              | 32-07        | 32-08        | 32-09        | 32-10       |
| 31      | 31-01        | 31-02                                                       | 31-03        | 31-3A        | 31-05                             | 31-06                              | 31-07        | 31-08        | 31-09        | 31-10       |
| 30      | 30-01        | 30-02                                                       | 30-03        | 30-3A        | 30-05                             | 30-06                              | 30-07        | 30-08        | 30-09        | 30-10       |
| 29      | 29-01        | 29-02                                                       | 29-03        | 29-3A        | 29-05                             | 29-06                              | 29-07        | 29-08        | 29-09        | 29-10       |
| 28      | 28-01        | 28-02                                                       | 28-03        | 28-3A        | 28-05                             | 28-06                              | 28-07        | 28-08        | 28-09        | 28-10       |
| 27      | 27-01        | 27-02                                                       | 27-03        | 27-3A        | 27-05                             | 27-06                              | 27-07        | 27-08        | 27-09        | 27-10       |
| 26      | 26-01        | 26-02                                                       | 26-03        | 26-3A        | 26-05                             | 26-06                              | 26-07        | 26-08        | 26-09        | 26-10       |
| 25      | 25-01        | 25-02                                                       |              |              | 10 00                             | 25-06                              |              |              |              | 25-10       |
|         |              |                                                             | 25-03        | M            | M&E                               |                                    | 25-07        | 25-08        | 25-09        |             |
| 23A     | 23A-01       | 23A-02                                                      | 23A-03       |              |                                   | 23A-06                             | 234-07       | 234-08       | 23A-09       | 23A-10      |
| 23      | 23-01        | 23-02                                                       | 23-03        | 23-3A        | 23-05                             | 23-06                              | 23-07        | 23-08        | 23-09        | 23-10       |
| 22      | 22-01        | 22-02                                                       | 22-03        | 22-3A        | 22-05                             | 22-06                              | 22-07        | 22-08        | 22-09        | 22-10       |
| 21      | 21-01        | 21-02                                                       | 21-03        | 21-3A        | 21-05                             | 21-06                              | 21-07        | 21-08        | 21-09        | 21-10       |
| 20      | 20-01        | 20-02                                                       | 20-03        | 20-3A        | 20-05                             | 20-06                              | 20-07        | 20-08        | 20-09        | 20-10       |
| 19      | 19-01        | 19-02                                                       | 19-03        | 19-3A        | 19-05                             | 19-06                              | 19-07        | 19-08        | 19-09        | 19-10       |
| 18      | 18-01        | 18-02                                                       | 18-03        | 18-3A        | 18-05                             | 18-06                              | 18-07        | 18-08        | 18-09        | 18-10       |
| 17      | 17-01        | 17-02                                                       | 17-03        | 17-3A        | 17-05                             | 17-06                              | 17-07        | 17-08        | 17-09        | 17-10       |
| 16      | 16-01        | 16-02                                                       | 16-03        | 16-3A        | 16-05                             | 16-06                              | 16-07        | 16-08        | 16-09        | 16-10       |
| 15      | 15-01        | 15-02                                                       | 15-03        | 15-3A        | 15-05                             | 15-06                              | 15-07        | 15-08        | 15-09        | 15-10       |
| 13A     | 134-01       | 134-02                                                      | 134-03       | 13A-3A       | 134-05                            | 134-06                             | 134-07       | 134-08       | 134-09       | 13A-10      |
| 13      | 13-01        | 13-02                                                       | 13-03        | 13-3A        | 13-05                             | 13-06                              | 13-07        | 13-08        | 13-09        | 13-10       |
|         |              |                                                             |              |              |                                   |                                    |              |              |              |             |
| 12      | 12-01        | 12-01 12-02 12-03 12-3A 12-05 12-06 12-07 12-08 12-09 12-10 |              |              |                                   |                                    |              |              |              |             |
| 11      |              | FACILITIES LEVEL                                            |              |              |                                   |                                    |              |              |              |             |
| 4 - 10  |              | RETAIL AND F&B MIX                                          |              |              |                                   |                                    |              |              |              |             |
| 3       |              | RETAIL AND F&B MIX JALAN BUKIT BINTANG STREET LEVEL         |              |              |                                   |                                    |              |              |              |             |
| 2       |              | RETAIL AND F&B MIX                                          |              |              |                                   |                                    |              |              |              |             |
| 1       |              | RETAIL AND F&B MIX CONNECTION TO FAHRENHEIT 88              |              |              |                                   |                                    |              |              |              |             |
| B1 - B3 |              | CARPARK LEVELS                                              |              |              |                                   |                                    |              |              |              |             |