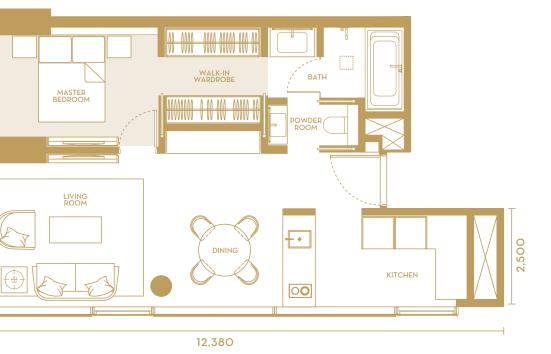

atched with inspirational architecture and design, and meticulous property management has won more than 29 Malaysian and International Awards. Pavilion Suites, with its unique International Galleria, will take the experience to an even higher level in South East Asia.

### LAYOUTS AND SPECIFICATIONS DESIGNED TO IMPECCABLE STANDARDS

#### FACILITIES PLAN

#### TYPE A

#### 2 BEDROOMS

1,254 sq.ft (116.53 sq.m)



- 1 INFINITY POOL
- 2 WATER JETS
- 3 WADING POOL
- 4 POOL DECK
- 5 OUTDOOR TERRACE
- 6 SITTING LOUNGE
- 7 GYMNASIUM
- 10 FUNCTION ROOM

12 WASHROOM 13 WATER FEATURE

14 SKYLIGHT TO MALL BELOW

- 9 INDOOR JACUZZI
- 8 SPA ROOM

11 CHANGING ROOM & WASHROOM

12,510





#### TYPE B

1 BEDROOM + 1 STUDY

836 sq.ft (77.71 sq.m)

#### TYPE C

1 BEDROOM

747 sq.ft (69.42 sq.m)

6,926









#### TYPE D

1 BEDROOM

718 sq.ft (66.68 sq.m)





| LEVEL   | RSGC         | RSGC/TRX                                                    | TRX          | TRX          | TRX/<br>KL TOWER/<br>KL 118 TOWER | KLCC/<br>KL TOWER/<br>KL 118 TOWER | KLCC         | KLCC         | KLCC/RSGC    | RSGC        |
|---------|--------------|-------------------------------------------------------------|--------------|--------------|-----------------------------------|------------------------------------|--------------|--------------|--------------|-------------|
|         | NORTH-EAST   | SOUTH-EAST                                                  | SOUTH-EAST   | SOUTH-EAST   | SOUTH-EAST                        | NORTH-WEST                         | NORTH-WEST   | NORTH-WEST   | NORTH-WEST   | NORTH