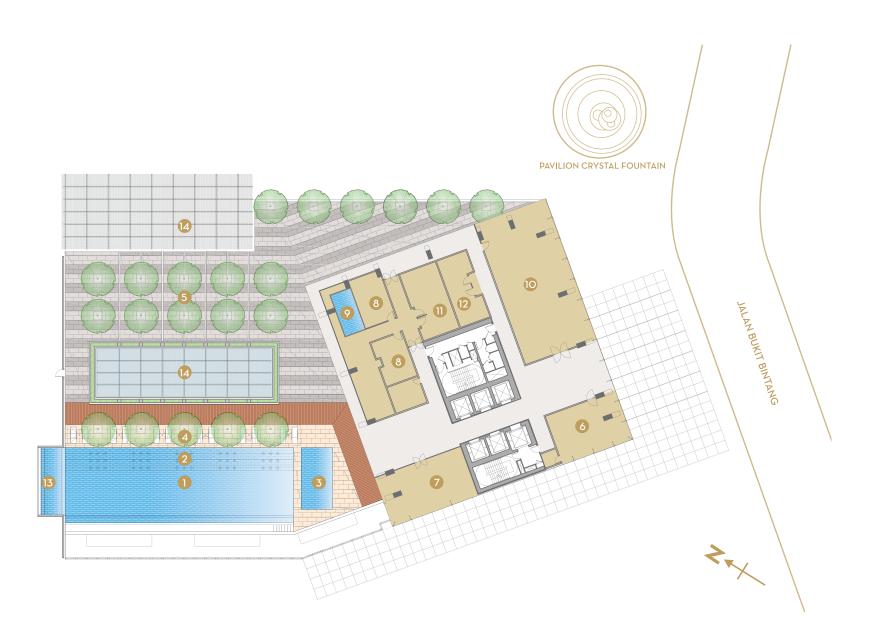

#### FACILITIES PLAN

#### 2 BEDROOMS

1,254 sq.ft (116.53 sq.m)

- 1 INFINITY POOL
- 2 WATER JETS
- 3 WADING POOL
- 4 POOL DECK
- 5 OUTDOOR TERRACE
- 6 SITTING LOUNGE
- 7 GYMNASIUM
- 10 FUNCTION ROOM

12 WASHROOM 13 WATER FEATURE

14 SKYLIGHT TO MALL BELOW

- 9 INDOOR JACUZZI
- 8 SPA ROOM

11 CHANGING ROOM & WASHROOM

12,510